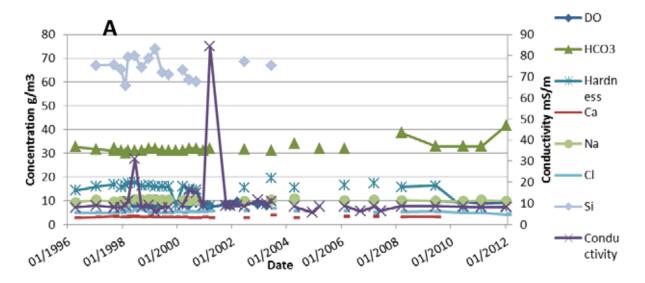

#### Bore 4364 water quality

| Bore 4582 Information |               |                  |                    |
|-----------------------|---------------|------------------|--------------------|
| Monitoring type       | Water quality | Depth (m)        | 350                |
| Name                  | MacLean       | Casing Depth (m) | Unknown            |
| Bore use              | Unknown       | Screen/open hole | Open hole          |
| Easting               | 279 3910      | Temperature      | 26.7°C             |
| Northing              | 638 2080      | Catchment        | Welcome Bay        |
| Bore log              | _             | Aquifer          | Aongatete (WAI)    |
| Monitoring period     | Water level   |                  |                    |
|                       | Water quality | 1997 to 2008     | LabStar: BOP180069 |