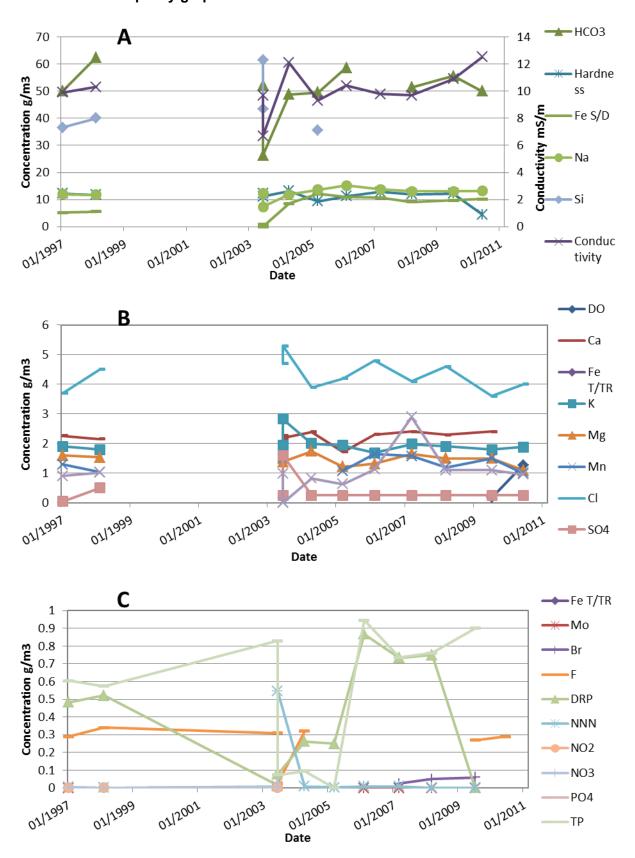

### Bore 3470 water quality graphs

| Bore 3566 Information |                       |                  |                            |
|-----------------------|-----------------------|------------------|----------------------------|
| Monitoring type       | Water quality         | Depth (m)        | 122                        |
| Name                  | Thacker               | Casing Depth (m) | 70                         |
| Bore use              | Agricultural/Domestic | Screen/open hole | From 88? to 122            |
| Easting               | 281 7258              | Temperature      | Cold water                 |
| Northing              | 636 5278              | Catchment        | Kaikokopu-Pokopoko-Wharere |
| Bore log              | -                     | Aquifer          | Tauranga sediments         |
| Monitoring period     | Water level           | -                |                            |
|                       | Water quality         | 1997 - 2011      | LabStar: BOP180070         |