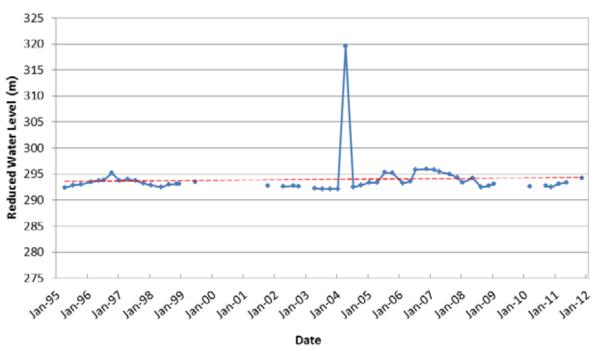

| Name                  | Pemberton                   | Casing Depth (m) | Unknown                   |
| Bore use              | Lifestyle block/Domestic    | Screen/open hole | Open hole                 |
| Easting               | 278 9325                    | Temperature      | 12.7°C                    |
| Northing              | 634 4683                    | Catchment        | Waimehia (Lake Rotorua)   |
| Bore log              | -                           | Aquifer          | Pokai and other volcanics |
| Monitoring period     | Water level                 | 1995 to 2011     |                           |
|                       | Water quality               | 1996 to 2011     | LabStar: BOP180061        |

# Bore 4007 geological profile (EBOF)



### Bore 4007 water level graphs





# Bore 4007 Edited data



## Bore 4007 water quality graphs







| Bore 4364 Information |               |                  |                    |
|-----------------------|---------------|------------------|--------------------|
| Monitoring type       | Water quality | Depth (m)        | 177                |
| Name                  | Fernland Spa  | Casing Depth (m) | -                  |
| Bore use              | Commercial    | Screen/open hole | Open hole          |
| Easting               | 278 5622      | Temperature      | 37.4               |
| Northing              | 638 3676      | Catchment        |                    |
| Bore log              | Complete      | Aquifer          | Waiteariki (WAI)   |
| Monitoring period     | Water level   |                  |