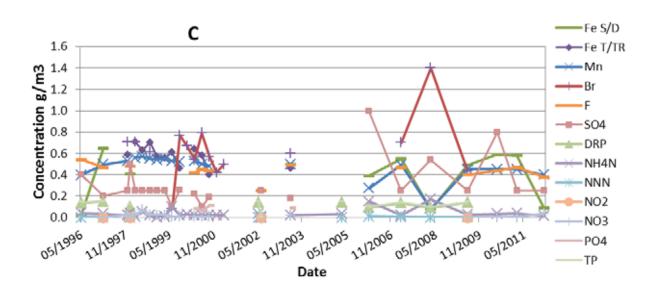

### Bore 4582 water quality graphs

| Bore 4968 Information |                     |                  |                                |
|-----------------------|---------------------|------------------|--------------------------------|
| Monitoring type       | Water quality       | Depth (m)        | 10                             |
| Name                  | Wharenui Green Ltd. | Casing Depth (m) | unknown                        |
| Bore use              | Irrigation/frost    | Screen/open hole | unknown                        |
| Easting               | 2816567             | Temperature      | -                              |
| Northing              | 6365568             | Catchment        | Kaikokopu-<br>Pokopoko-Wharere |
| Bore log              | -                   | Aquifer          | Tauranga sediments             |
| Monitoring period     | Water level         | -                |                                |
|                       | Water quality       | 2002 to 2011     | LabStar: BOP180406             |