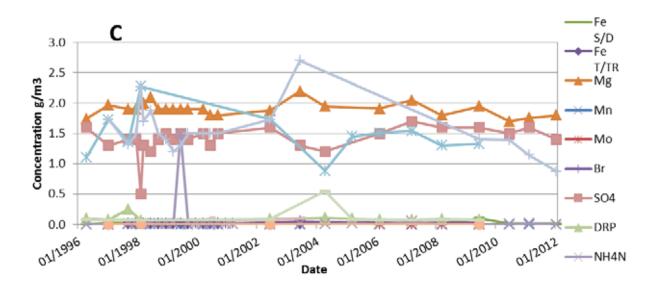

#### Bore 4364 water quality

| Bore 4582 Information |               |                  |                    |
|-----------------------|---------------|------------------|--------------------|
| Monitoring type       | Water quality | Depth (m)        | 350                |
| Name                  | MacLean       | Casing Depth (m) | Unknown            |
| Bore use              | Unknown       | Screen/open hole | Open hole          |
| Easting               | 279 3910      | Temperature      | 26.7°C             |
| Northing              | 638 2080      | Catchment        | Welcome Bay        |
| Bore log              | _             | Aquifer          | Aongatete (WAI)    |
| Monitoring period     | Water level   |                  |                    |
|                       | Water quality | 1997 to 2008     | LabStar: BOP180069 |