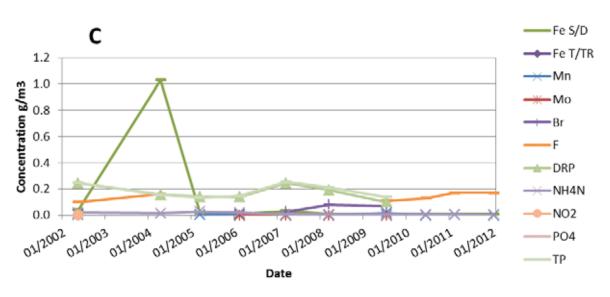

### Bore 4582 water quality graphs

| Bore 4968 Information |                     |                  |                                |
|-----------------------|---------------------|------------------|--------------------------------|
| Monitoring type       | Water quality       | Depth (m)        | 10                             |
| Name                  | Wharenui Green Ltd. | Casing Depth (m) | unknown                        |
| Bore use              | Irrigation/frost    | Screen/open hole | unknown                        |
| Easting               | 2816567             | Temperature      | -                              |
| Northing              | 6365568             | Catchment        | Kaikokopu-<br>Pokopoko-Wharere |
| Bore log              | -                   | Aquifer          | Tauranga sediments             |
| Monitoring period     | Water level         | -                |                                |
|                       | Water quality       | 2002 to 2011     | LabStar: BOP180406             |