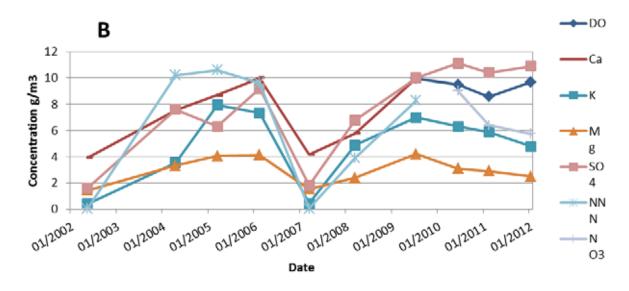

### Bore 4582 water quality graphs

| Bore 4968 Information |                     |                  |                                |
|-----------------------|---------------------|------------------|--------------------------------|
| Monitoring type       | Water quality       | Depth (m)        | 10                             |
| Name                  | Wharenui Green Ltd. | Casing Depth (m) | unknown                        |
| Bore use              | Irrigation/frost    | Screen/open hole | unknown                        |
| Easting               | 2816567             | Temperature      | -                              |
| Northing              | 6365568             | Catchment        | Kaikokopu-<br>Pokopoko-Wharere |
| Bore log              | -                   | Aquifer          | Tauranga sediments             |
| Monitoring period     | Water level         | -                |                                |
|                       | Water quality       | 2002 to 2011     | LabStar: BOP180406             |