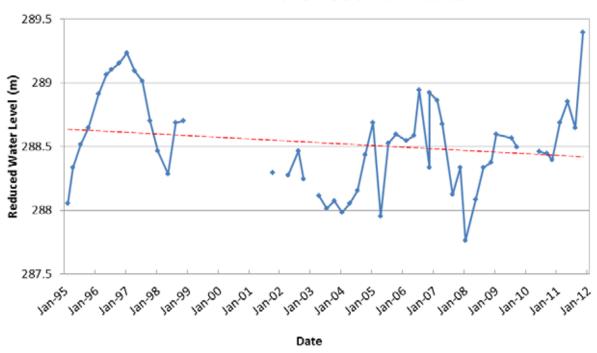

-----|
| Monitoring type       | Water level   | Depth (m)        | 85.3                    |
| Name                  | Field         | Casing Depth (m) | Unknown                 |
| Bore use              | Irrigation    | Screen/open hole | Unknown                 |
| Easting               | 279 1006      | Temperature      | Unknown                 |
| Northing              | 634 3963      | Catchment        | Waimehia (Lake Rotorua) |
| Bore log              | -             | Aquifer          | Tauranga sediments      |
| Monitoring period     | Water level   | 1995 to 2011     |                         |
|                       | Water quality |                  |                         |

# Bore 4006 geological profile (EBOF)



## Bore 4006 water level graphs

# Bore 4006 Raw data



# Bore 4006 Edited data



| Bore 4007 Information |                             |                  |                           |
|-----------------------|-----------------------------|------------------|---------------------------|
| Monitoring type       | Water level & Water quality | Depth (m)        | Unknown                   |
| Name                  | Pemberton                   | Casing Depth (m) | Unknown                   |
| Bore use              | Lifestyle block/Domestic    | Screen/open hole | Open hole                 |
| Easting               | 278 9325                    | Temperature      | 12.7°C                    |
| Northing              | 634 4683                    | Catchment        | Waimehia (Lake Rotorua)   |
| Bore log              | -