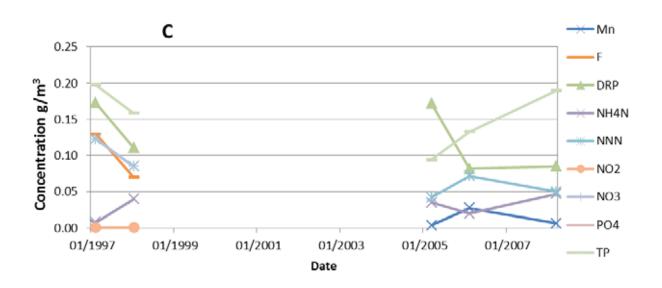

### Bore 4582 water quality graphs

| Bore 4968 Information |                     |                  |                                |
|-----------------------|---------------------|------------------|--------------------------------|
| Monitoring type       | Water quality       | Depth (m)        | 10                             |
| Name                  | Wharenui Green Ltd. | Casing Depth (m) | unknown                        |
| Bore use              | Irrigation/frost    | Screen/open hole | unknown                        |
| Easting               | 2816567             | Temperature      | -                              |
| Northing              | 6365568             | Catchment        | Kaikokopu-<br>Pokopoko-Wharere |
| Bore log              | -                   | Aquifer          | Tauranga sediments             |
| Monitoring period     | Water level         | -                |                                |
|                       | Water quality       | 2002 to 2011     | LabStar: BOP180406             |