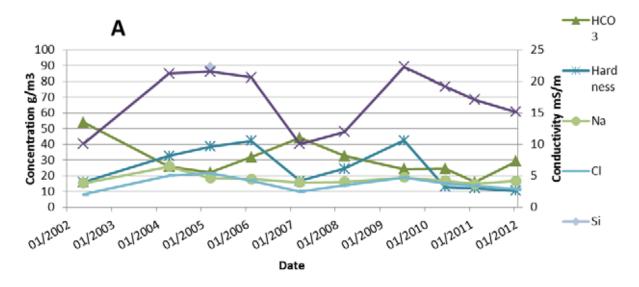

### Bore 4582 water quality graphs

| Bore 4968 Information |                     |                  |                                |
|-----------------------|---------------------|------------------|--------------------------------|
| Monitoring type       | Water quality       | Depth (m)        | 10                             |
| Name                  | Wharenui Green Ltd. | Casing Depth (m) | unknown                        |
| Bore use              | Irrigation/frost    | Screen/open hole | unknown                        |
| Easting               | 2816567             | Temperature      | -                              |
| Northing              | 6365568             | Catchment        | Kaikokopu-<br>Pokopoko-Wharere |
| Bore log              | -                   | Aquifer          | Tauranga sediments             |
| Monitoring period     | Water level         | -                |                                |
|                       | Water quality       | 2002 to 2011     | LabStar: BOP180406             |