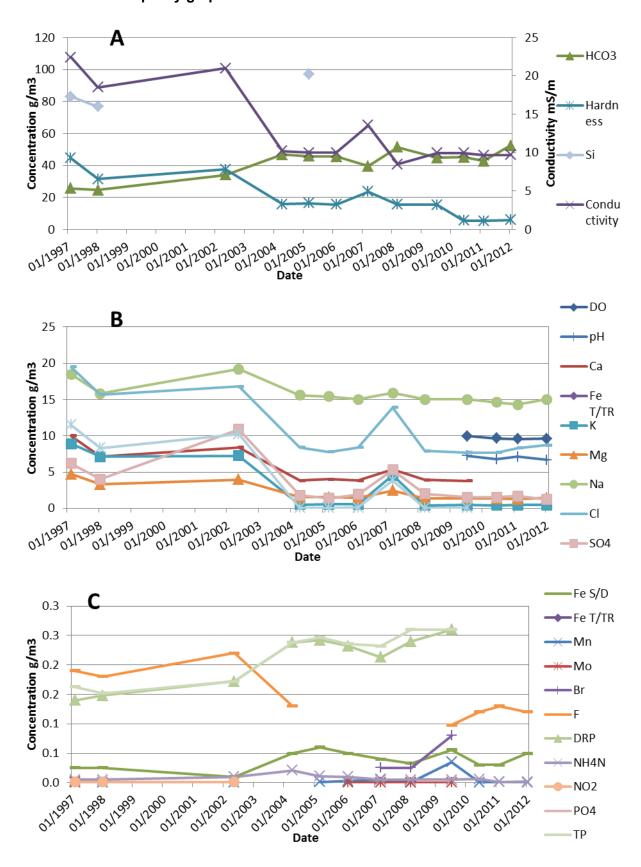

#### Bore 3566 water quality graphs

| Bore 4000 Information |               |                  |                    |
|-----------------------|---------------|------------------|--------------------|
| Monitoring type       | Water quality | Depth (m)        | 26                 |
| Name                  | Ludgate Hill  | Casing Depth (m) | Unknown            |
| Bore use              | Irrigation    | Screen/open hole | Unknown            |
| Easting               | 2802640       | Temperature      | 14°C               |
| Northing              | 6343400       | Catchment        | Lake Rotorua       |
| Bore log              | _             | Aquifer          | Tauranga sediments |
| Monitoring period     | Water level   | -                |                    |
|                       | Water quality | 1991 to 1998     |                    |