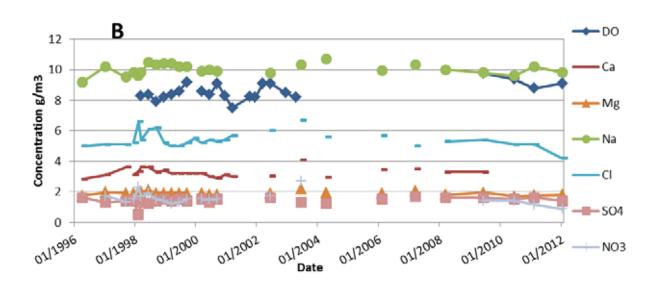

#### Bore 4364 water quality

| Bore 4582 Information |               |                  |                    |
|-----------------------|---------------|------------------|--------------------|
| Monitoring type       | Water quality | Depth (m)        | 350                |
| Name                  | MacLean       | Casing Depth (m) | Unknown            |
| Bore use              | Unknown       | Screen/open hole | Open hole          |
| Easting               | 279 3910      | Temperature      | 26.7°C             |
| Northing              | 638 2080      | Catchment        | Welcome Bay        |
| Bore log              | _             | Aquifer          | Aongatete (WAI)    |
| Monitoring period     | Water level   |                  |                    |
|                       | Water quality | 1997 to 2008     | LabStar: BOP180069 |