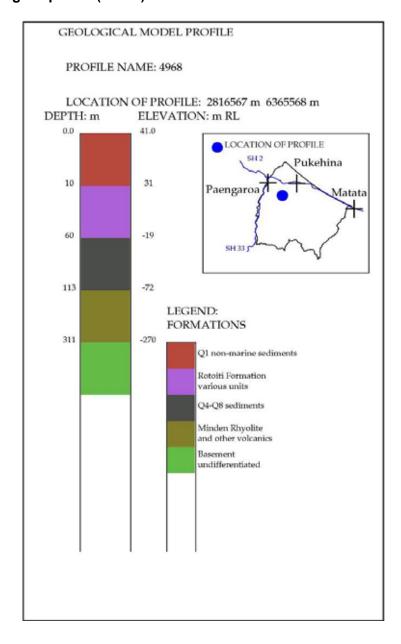

| Depth (m)        | 10                             |
| Name                  | Wharenui Green Ltd. | Casing Depth (m) | unknown                        |
| Bore use              | Irrigation/frost    | Screen/open hole | unknown                        |
| Easting               | 2816567             | Temperature      | -                              |
| Northing              | 6365568             | Catchment        | Kaikokopu-<br>Pokopoko-Wharere |
| Bore log              | -                   | Aquifer          | Tauranga sediments             |
| Monitoring period     | Water level         | -                |                                |
|                       | Water quality       | 2002 to 2011     | LabStar: BOP180406             |

# Bore 4968 geological profile (EBOF)



#### Bore 4968 water quality graphs