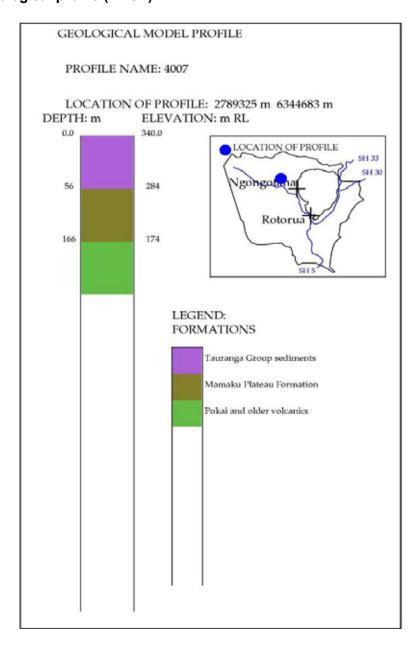

# Bore 4006 Edited data

| Bore 4007 Information |                             |                  |                           |
|-----------------------|-----------------------------|------------------|---------------------------|
| Monitoring type       | Water level & Water quality | Depth (m)        | Unknown                   |
| Name                  | Pemberton                   | Casing Depth (m) | Unknown                   |
| Bore use              | Lifestyle block/Domestic    | Screen/open hole | Open hole                 |
| Easting               | 278 9325                    | Temperature      | 12.7°C                    |
| Northing              | 634 4683                    | Catchment        | Waimehia (Lake Rotorua)   |
| Bore log              | -                           | Aquifer          | Pokai and other volcanics |
| Monitoring period     | Water level                 | 1995 to 2011     |                           |
|                       | Water quality               | 1996 to 2011     | LabStar: BOP180061        |

# Bore 4007 geological profile (EBOF)