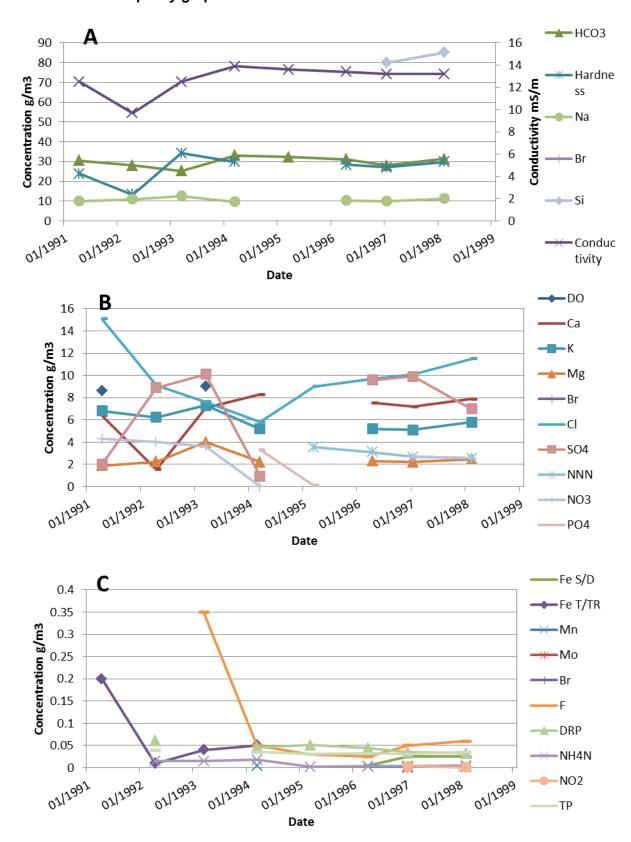

#### Bore 3566 water quality graphs

| Bore 4000 Information |               |                  |                    |
|-----------------------|---------------|------------------|--------------------|
| Monitoring type       | Water quality | Depth (m)        | 26                 |
| Name                  | Ludgate Hill  | Casing Depth (m) | Unknown            |
| Bore use              | Irrigation    | Screen/open hole | Unknown            |
| Easting               | 2802640       | Temperature      | 14°C               |
| Northing              | 6343400       | Catchment        | Lake Rotorua       |
| Bore log              | _             | Aquifer          | Tauranga sediments |
| Monitoring period     | Water level   | -                |                    |
|                       | Water quality | 1991 to 1998     |                    |