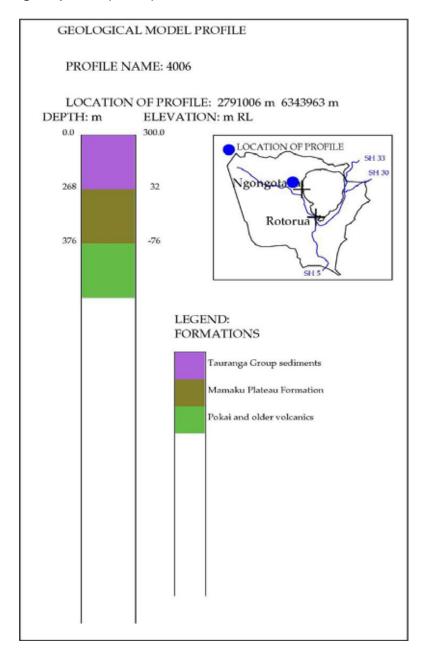

-|---------------|------------------|-------------------------|
| Monitoring type       | Water level   | Depth (m)        | 85.3                    |
| Name                  | Field         | Casing Depth (m) | Unknown                 |
| Bore use              | Irrigation    | Screen/open hole | Unknown                 |
| Easting               | 279 1006      | Temperature      | Unknown                 |
| Northing              | 634 3963      | Catchment        | Waimehia (Lake Rotorua) |
| Bore log              | -             | Aquifer          | Tauranga sediments      |
| Monitoring period     | Water level   | 1995 to 2011     |                         |
|                       | Water quality |                  |                         |

# Bore 4006 geological profile (EBOF)



## Bore 4006 water level graphs

# Bore 4006 Raw data



# Bore 4006 Edited data



| Bore 4007 Information |                             |                  |                           |
|-----------------------|-----------------------------|------------------|---------------------------|
| Monitoring type       | Water level & Water quality | Depth (m)        | Unknown                   |
| Name                  | Pemberton                   | Casing Depth (m) | Unknown                   |
| Bore use              | Lifestyle block/Domestic    | Screen/open hole | Open hole                 |
| Easting               | 278 9325                    | Temperature      | 12.7°C                    |
| Northing              | 634 4683                    | Catchment        | Waimehia (Lake Rotoru