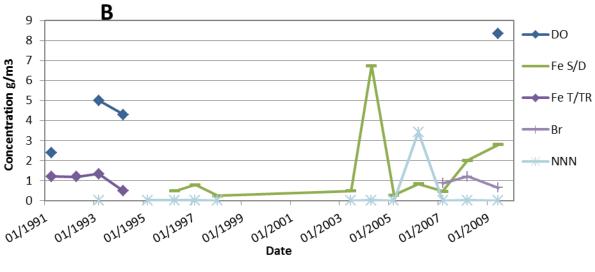

### Bore 4582 water quality graphs

| Bore 4968 Information |                     |                  |                                |
|-----------------------|---------------------|------------------|--------------------------------|
| Monitoring type       | Water quality       | Depth (m)        | 10                             |
| Name                  | Wharenui Green Ltd. | Casing Depth (m) | unknown                        |
| Bore use              | Irrigation/frost    | Screen/open hole | unknown                        |
| Easting               | 2816567             | Temperature      | -                              |
| Northing              | 6365568             | Catchment        | Kaikokopu-<br>Pokopoko-Wharere |
| Bore log              | -                   | Aquifer          | Tauranga sediments             |
| Monitoring period     | Water level         | -                |                                |
|                       | Water quality       | 2002 to 2011     | LabStar: BOP180406             |