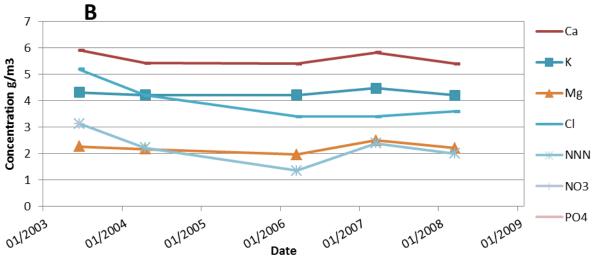

## Bore 4003 water quality graphs

| Bore 4005 Information |                     |                  |                         |
|-----------------------|---------------------|------------------|-------------------------|
| Monitoring type       | Water level         | Depth (m)        | 180                     |
| Name                  | Geiss               | Casing Depth (m) | 167                     |
| Bore use              | Irrigation/domestic | Screen/open hole | Unknown                 |
| Easting               | 280 3318            | Temperature      | Unknown                 |
| Northing              | 634 0128            | Catchment        | Rotokawa (Lake Rotorua) |
| Bore log              | _                   | Aquifer          | Tauranga sediments      |
| Monitoring period     | Water level         | 1995 to 2011     |                         |
|                       | Water quality       | -                |                         |