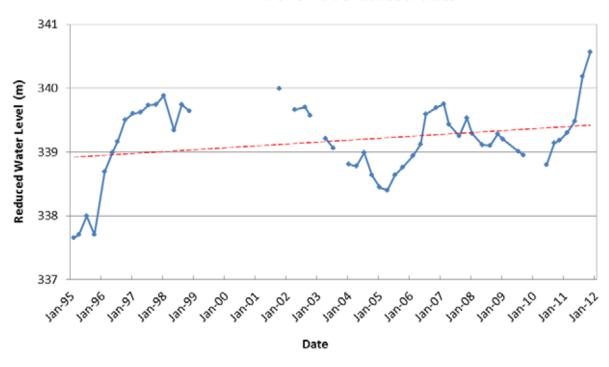

Depth (m)        | 180                     |
| Name                  | Geiss               | Casing Depth (m) | 167                     |
| Bore use              | Irrigation/domestic | Screen/open hole | Unknown                 |
| Easting               | 280 3318            | Temperature      | Unknown                 |
| Northing              | 634 0128            | Catchment        | Rotokawa (Lake Rotorua) |
| Bore log              | _                   | Aquifer          | Tauranga sediments      |
| Monitoring period     | Water level         | 1995 to 2011     |                         |
|                       | Water quality       | -                |                         |

# Bore 4005 geological profile (EBOF)



## Bore 4005 water level graphs





# Bore 4005 Edited data



| Bore 4006 Information |               |                  |                         |
|-----------------------|---------------|------------------|-------------------------|
| Monitoring type       | Water level   | Depth (m)        | 85.3                    |
| Name                  | Field         | Casing Depth (m) | Unknown                 |
| Bore use              | Irrigation    | Screen/open hole | Unknown                 |
| Easting               | 279 1006      | Temperature      | Unknown                 |
| Northing              | 634 3963      | Catchment        | Waimehia (Lake Rotorua) |
| Bore log              | -             | Aquifer          | Tauranga sediments      |
| Monitoring period     | Water level   | 1995 to 2011     |                         |
|