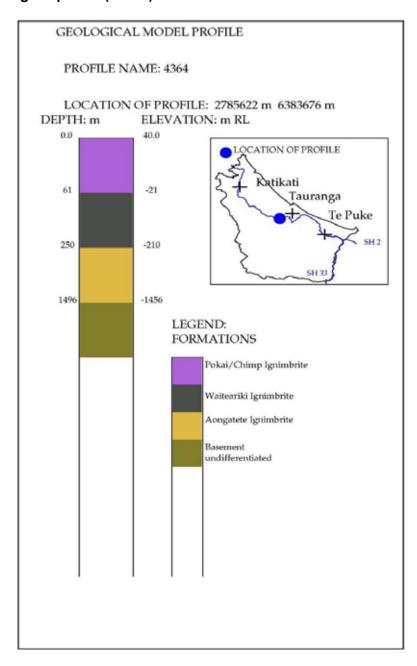

## Bore 4007 water quality graphs

| Bore 4364 Information |               |                  |                    |
|-----------------------|---------------|------------------|--------------------|
| Monitoring type       | Water quality | Depth (m)        | 177                |
| Name                  | Fernland Spa  | Casing Depth (m) | -                  |
| Bore use              | Commercial    | Screen/open hole | Open hole          |
| Easting               | 278 5622      | Temperature      | 37.4               |
| Northing              | 638 3676      | Catchment        |                    |
| Bore log              | Complete      | Aquifer          | Waiteariki (WAI)   |
| Monitoring period     | Water level   |                  |                    |
|                       | Water quality | 1996 to 2011     | LabStar: BOP180062 |

Bore 4364 geological profile (EBOF)