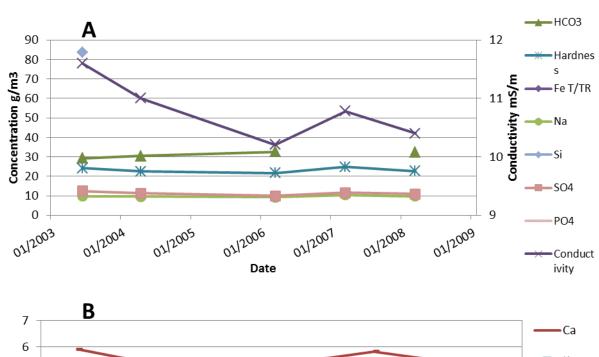

## Bore 4003 water quality graphs

| Bore 4005 Information |                     |                  |                         |
|-----------------------|---------------------|------------------|-------------------------|
| Monitoring type       | Water level         | Depth (m)        | 180                     |
| Name                  | Geiss               | Casing Depth (m) | 167                     |
| Bore use              | Irrigation/domestic | Screen/open hole | Unknown                 |
| Easting               | 280 3318            | Temperature      | Unknown                 |
| Northing              | 634 0128            | Catchment        | Rotokawa (Lake Rotorua) |
| Bore log              | _                   | Aquifer          | Tauranga sediments      |
| Monitoring period     | Water level         | 1995 to 2011     |                         |
|                       | Water quality       | -                |                         |