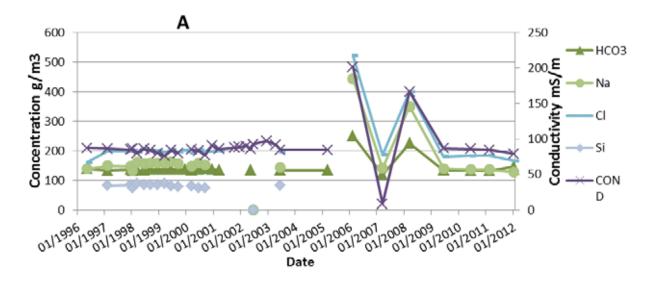

### Bore 4582 water quality graphs

| Bore 4968 Information |                     |                  |                                |
|-----------------------|---------------------|------------------|--------------------------------|
| Monitoring type       | Water quality       | Depth (m)        | 10                             |
| Name                  | Wharenui Green Ltd. | Casing Depth (m) | unknown                        |
| Bore use              | Irrigation/frost    | Screen/open hole | unknown                        |
| Easting               | 2816567             | Temperature      | -                              |
| Northing              | 6365568             | Catchment        | Kaikokopu-<br>Pokopoko-Wharere |
| Bore log              | -                   | Aquifer          | Tauranga sediments             |
| Monitoring period     | Water level         | -                |                                |
|                       | Water quality       | 2002 to 2011     | LabStar: BOP180406             |