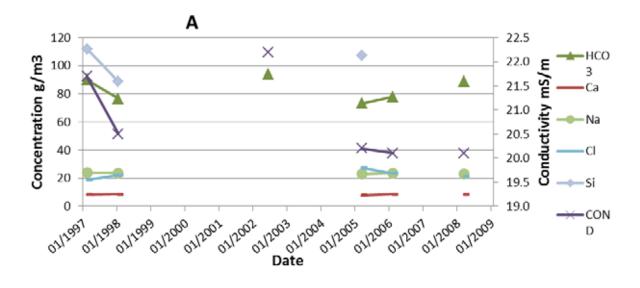

### Bore 4582 water quality graphs

| Bore 4968 Information |                     |                  |                                |
|-----------------------|---------------------|------------------|--------------------------------|
| Monitoring type       | Water quality       | Depth (m)        | 10                             |
| Name                  | Wharenui Green Ltd. | Casing Depth (m) | unknown                        |
| Bore use              | Irrigation/frost    | Screen/open hole | unknown                        |
| Easting               | 2816567             | Temperature      | -                              |
| Northing              | 6365568             | Catchment        | Kaikokopu-<br>Pokopoko-Wharere |
| Bore log              | -                   | Aquifer          | Tauranga sediments             |
| Monitoring period     | Water level         | -                |                                |
|                       | Water quality       | 2002 to 2011     | LabStar: BOP180406             |