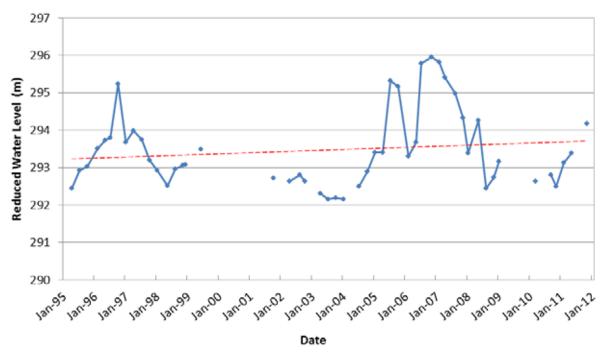

Pemberton                   | Casing Depth (m) | Unknown                   |
| Bore use              | Lifestyle block/Domestic    | Screen/open hole | Open hole                 |
| Easting               | 278 9325                    | Temperature      | 12.7°C                    |
| Northing              | 634 4683                    | Catchment        | Waimehia (Lake Rotorua)   |
| Bore log              | -                           | Aquifer          | Pokai and other volcanics |
| Monitoring period     | Water level                 | 1995 to 2011     |                           |
|                       | Water quality               | 1996 to 2011     | LabStar: BOP180061        |

# Bore 4007 geological profile (EBOF)



### Bore 4007 water level graphs





# Bore 4007 Edited data



## Bore 4007 water quality graphs







| Bore 4364 Information |               |                  |                    |
|-----------------------|---------------|------------------|--------------------|
| Monitoring type       | Water quality | Depth (m)        | 177                |
| Name                  | Fernland Spa  | Casing Depth (m) | -                  |
| Bore use              | Commercial    | Screen/open hole | Open hole          |
| Easting               | 278 5622      | Temperature      | 37.4               |
| Northing              | 638 3676      | Catchment        |                    |
| Bore log              | Complete      | Aquifer          | Waiteariki (WAI)   |
| Monitoring period     | Water level   |                  |                    |
|