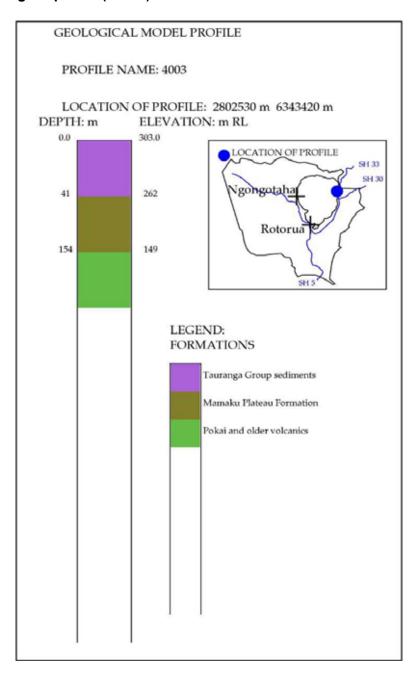

|                    |
|-----------------------|---------------|------------------|--------------------|
| Monitoring type       | Water quality | Depth (m)        | 26                 |
| Name                  | Ludgate Hill  | Casing Depth (m) | Unknown            |
| Bore use              | Domestic      | Screen/open hole | Unknown            |
| Easting               | 280 2530      | Temperature      | Unknown            |
| Northing              | 634 3420      | Catchment        | Lake Rotorua       |
| Bore log              | _             | Aquifer          | Tauranga sediments |
| Monitoring period     | Water level   | -                |                    |
|                       | Water quality | 2003 to 2008     |                    |

Bore 4003 geological profile (EBOF)



## Bore 4003 water quality graphs







| Bore 4005 Information |                     |                  |                         |
|-----------------------|---------------------|------------------|-------------------------|
| Monitoring type       | Water level         | Depth (m)        | 180                     |
| Name                  | Geiss               | Casing Depth (m) | 167                     |
| Bore use              | Irrigation/domestic | Screen/open hole | Unknown                 |
| Easting               | 280 3318            | Temperature      | Unknown                 |
| Northing              | 634 0128            | Catchment        | Rotokawa (Lake Rotorua) |
| Bore log              | _                   | Aquifer          | Tauranga sediments      |
| Monitoring