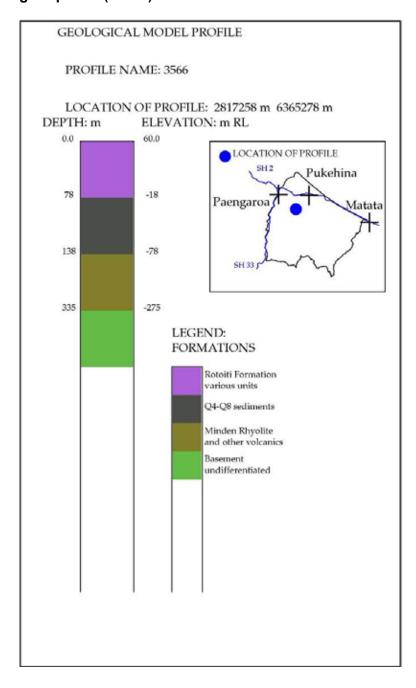

| Water quality         | Depth (m)        | 122                        |
| Name                  | Thacker               | Casing Depth (m) | 70                         |
| Bore use              | Agricultural/Domestic | Screen/open hole | From 88? to 122            |
| Easting               | 281 7258              | Temperature      | Cold water                 |
| Northing              | 636 5278              | Catchment        | Kaikokopu-Pokopoko-Wharere |
| Bore log              | -                     | Aquifer          | Tauranga sediments         |
| Monitoring period     | Water level           | -                |                            |
|                       | Water quality         | 1997 - 2011      | LabStar: BOP180070         |

Bore 3566 geological profile (EBOF)



#### Bore 3566 water quality graphs



| Bore 4000 Information |               |                  |                    |
|-----------------------|---------------|------------------|--------------------|
| Monitoring type       | Water quality | Depth (m)        | 26                 |
| Name                  | Ludgate Hill  | Casing Depth (m) | Unknown            |
| Bore use              | Irrigation    | Screen/open hole | Unknown            |
| Easting               | 2802640       | Temperature      | 14°C               |
| Northing              | 6343400       | Catchment        | Lake Rotorua       |
| Bore log              | _             | Aquifer          | Tauranga sediments |
| Monitoring period     | Water level   | -                |                    |
|