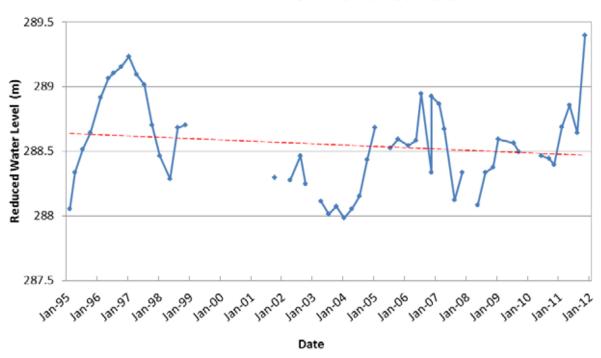

# Bore 4005 Edited data

| Bore 4006 Information |               |                  |                         |
|-----------------------|---------------|------------------|-------------------------|
| Monitoring type       | Water level   | Depth (m)        | 85.3                    |
| Name                  | Field         | Casing Depth (m) | Unknown                 |
| Bore use              | Irrigation    | Screen/open hole | Unknown                 |
| Easting               | 279 1006      | Temperature      | Unknown                 |
| Northing              | 634 3963      | Catchment        | Waimehia (Lake Rotorua) |
| Bore log              | -             | Aquifer          | Tauranga sediments      |
| Monitoring period     | Water level   | 1995 to 2011     |                         |
|                       | Water quality |                  |                         |