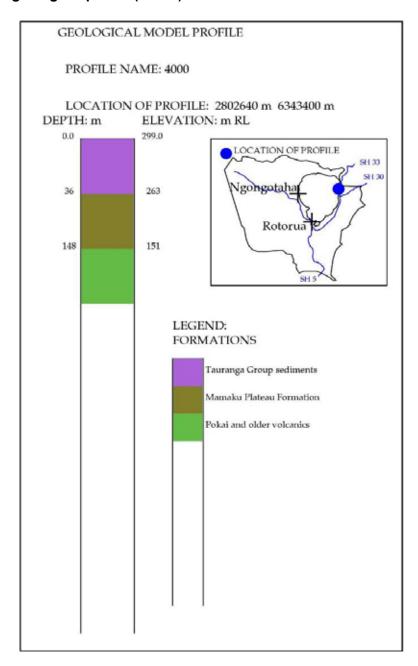

|
|-----------------------|---------------|------------------|--------------------|
| Monitoring type       | Water quality | Depth (m)        | 26                 |
| Name                  | Ludgate Hill  | Casing Depth (m) | Unknown            |
| Bore use              | Irrigation    | Screen/open hole | Unknown            |
| Easting               | 2802640       | Temperature      | 14°C               |
| Northing              | 6343400       | Catchment        | Lake Rotorua       |
| Bore log              | _             | Aquifer          | Tauranga sediments |
| Monitoring period     | Water level   | -                |                    |
|                       | Water quality | 1991 to 1998     |                    |

# Bore 4000 geological profile (EBOF)



### Bore 4000 water quality graphs



| Bore 4001 Information |                     |                  |                    |
|-----------------------|---------------------|------------------|--------------------|
| Monitoring type       | Water quality       | Depth (m)        | 55                 |
| Name                  | Rotomā Holiday Camp | Casing Depth (m) | Unknown            |
| Bore use              | Swimming pool       | Screen/open hole | Unknown            |
| Easting               | 282 1500            | Temperature      | 40°C               |
| Northing              | 634 5100            | Catchment        | Lake Rotoehu       |
| Bore log              | _                   | Aquifer          | Tauranga sediments |
| Monitoring period     | Water level         | -