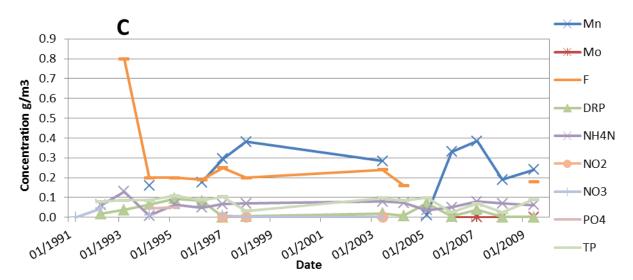

## Bore 4003 water quality graphs

| Bore 4005 Information |                     |                  |                         |
|-----------------------|---------------------|------------------|-------------------------|
| Monitoring type       | Water level         | Depth (m)        | 180                     |
| Name                  | Geiss               | Casing Depth (m) | 167                     |
| Bore use              | Irrigation/domestic | Screen/open hole | Unknown                 |
| Easting               | 280 3318            | Temperature      | Unknown                 |
| Northing              | 634 0128            | Catchment        | Rotokawa (Lake Rotorua) |
| Bore log              | _                   | Aquifer          | Tauranga sediments      |
| Monitoring period     | Water level         | 1995 to 2011     |                         |
|                       | Water quality       | -                |                         |