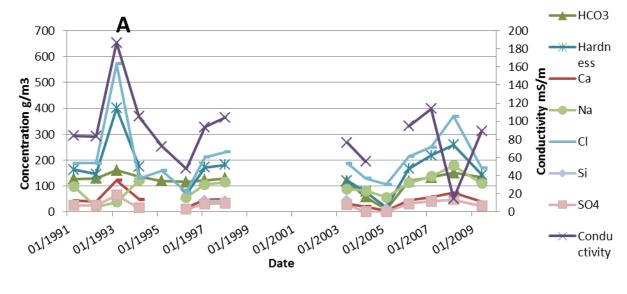

### Bore 4582 water quality graphs

| Bore 4968 Information |                     |                  |                                |
|-----------------------|---------------------|------------------|--------------------------------|
| Monitoring type       | Water quality       | Depth (m)        | 10                             |
| Name                  | Wharenui Green Ltd. | Casing Depth (m) | unknown                        |
| Bore use              | Irrigation/frost    | Screen/open hole | unknown                        |
| Easting               | 2816567             | Temperature      | -                              |
| Northing              | 6365568             | Catchment        | Kaikokopu-<br>Pokopoko-Wharere |
| Bore log              | -                   | Aquifer          | Tauranga sediments             |
| Monitoring period     | Water level         | -                |                                |
|                       | Water quality       | 2002 to 2011     | LabStar: BOP180406             |