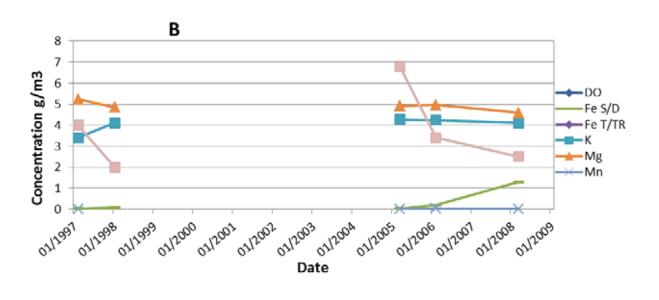

### Bore 4582 water quality graphs

| Bore 4968 Information |                     |                  |                                |
|-----------------------|---------------------|------------------|--------------------------------|
| Monitoring type       | Water quality       | Depth (m)        | 10                             |
| Name                  | Wharenui Green Ltd. | Casing Depth (m) | unknown                        |
| Bore use              | Irrigation/frost    | Screen/open hole | unknown                        |
| Easting               | 2816567             | Temperature      | -                              |
| Northing              | 6365568             | Catchment        | Kaikokopu-<br>Pokopoko-Wharere |
| Bore log              | -                   | Aquifer          | Tauranga sediments             |
| Monitoring period     | Water level         | -                |                                |
|                       | Water quality       | 2002 to 2011     | LabStar: BOP180406             |