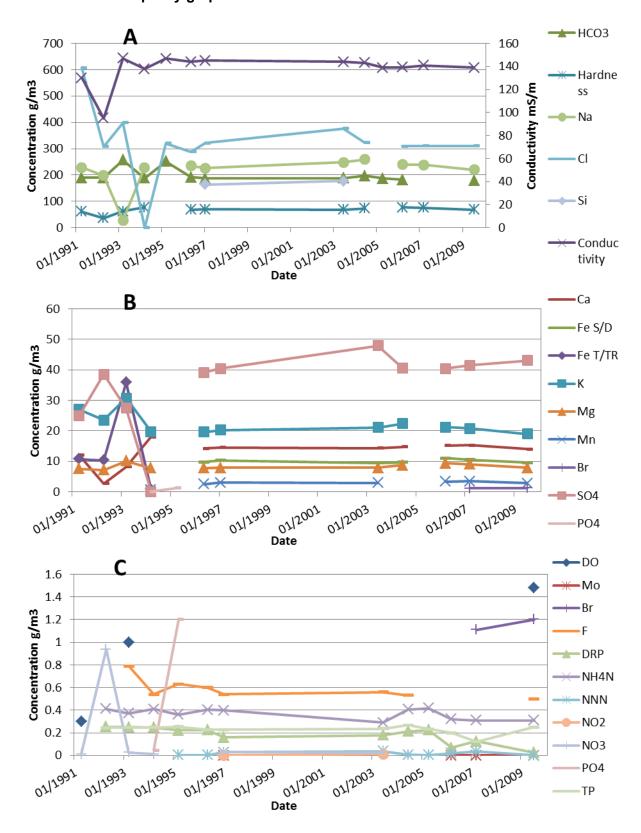

### Bore 4001 water quality graphs

| Bore 4002 Information |                      |                  |                          |
|-----------------------|----------------------|------------------|--------------------------|
| Monitoring type       | Water quality        | Depth (m)        | 60                       |
| Name                  | Ōpōtiki Holiday Park | Casing Depth (m) | Unknown                  |
| Bore use              | Unknown              | Screen/open hole | Unknown                  |
| Easting               | 288 6200             | Temperature      | 16.5°C                   |
| Northing              | 634 6600             | Catchment        | Opotiki Plains           |
| Bore log              | -                    | Aquifer          | Tauranga Group Sediments |
| Monitoring period     | Water level          |                  |                          |
|                       | Water quality        | 1991 to 2009     | LabStar: BOP180029       |