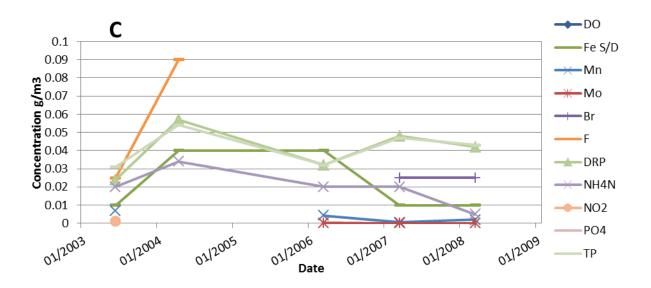

## Bore 4003 water quality graphs

| Bore 4005 Information |                     |                  |                         |
|-----------------------|---------------------|------------------|-------------------------|
| Monitoring type       | Water level         | Depth (m)        | 180                     |
| Name                  | Geiss               | Casing Depth (m) | 167                     |
| Bore use              | Irrigation/domestic | Screen/open hole | Unknown                 |
| Easting               | 280 3318            | Temperature      | Unknown                 |
| Northing              | 634 0128            | Catchment        | Rotokawa (Lake Rotorua) |
| Bore log              | _                   | Aquifer          | Tauranga sediments      |
| Monitoring period     | Water level         | 1995 to 2011     |                         |
|                       | Water quality       | -                |                         |