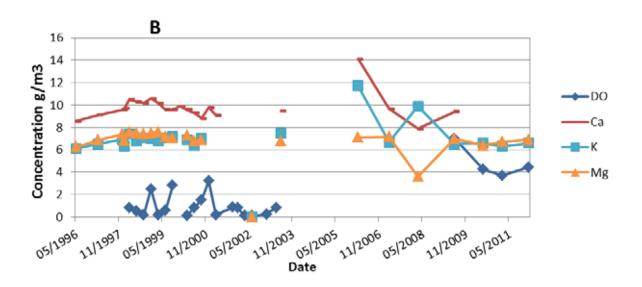

### Bore 4582 water quality graphs

| Bore 4968 Information |                     |                  |                                |
|-----------------------|---------------------|------------------|--------------------------------|
| Monitoring type       | Water quality       | Depth (m)        | 10                             |
| Name                  | Wharenui Green Ltd. | Casing Depth (m) | unknown                        |
| Bore use              | Irrigation/frost    | Screen/open hole | unknown                        |
| Easting               | 2816567             | Temperature      | -                              |
| Northing              | 6365568             | Catchment        | Kaikokopu-<br>Pokopoko-Wharere |
| Bore log              | -                   | Aquifer          | Tauranga sediments             |
| Monitoring period     | Water level         | -                |                                |
|                       | Water quality       | 2002 to 2011     | LabStar: BOP180406             |