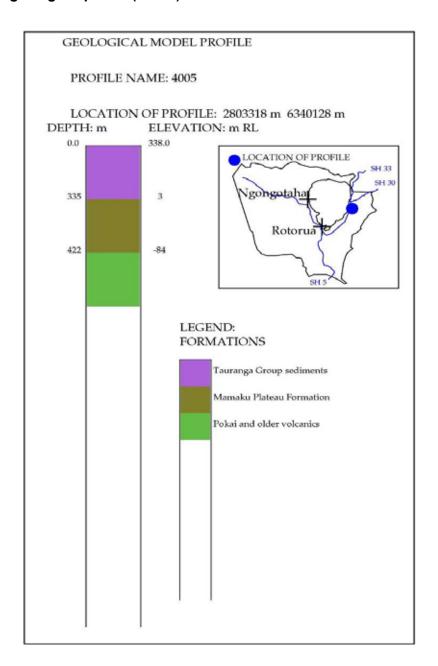

--------------|
| Monitoring type       | Water level         | Depth (m)        | 180                     |
| Name                  | Geiss               | Casing Depth (m) | 167                     |
| Bore use              | Irrigation/domestic | Screen/open hole | Unknown                 |
| Easting               | 280 3318            | Temperature      | Unknown                 |
| Northing              | 634 0128            | Catchment        | Rotokawa (Lake Rotorua) |
| Bore log              | _                   | Aquifer          | Tauranga sediments      |
| Monitoring period     | Water level         | 1995 to 2011     |                         |
|                       | Water quality       | -                |                         |

# Bore 4005 geological profile (EBOF)



## Bore 4005 water level graphs





# Bore 4005 Edited data



| Bore 4006 Information |               |                  |                         |
|-----------------------|---------------|------------------|-------------------------|
| Monitoring type       | Water level   | Depth (m)        | 85.3                    |
| Name                  | Field         | Casing Depth (m) | Unknown                 |
| Bore use              | Irrigation    | Screen/open hole | Unknown                 |
| Easting               | 279 1006      | Temperature      | Unknown                 |
| Northing              | 634 3963      | Catchment        | Waimehia (Lake Rotorua) |
| Bore log              | -             | Aquifer          | Tauranga sediments      |
| Monitoring period     | Water level