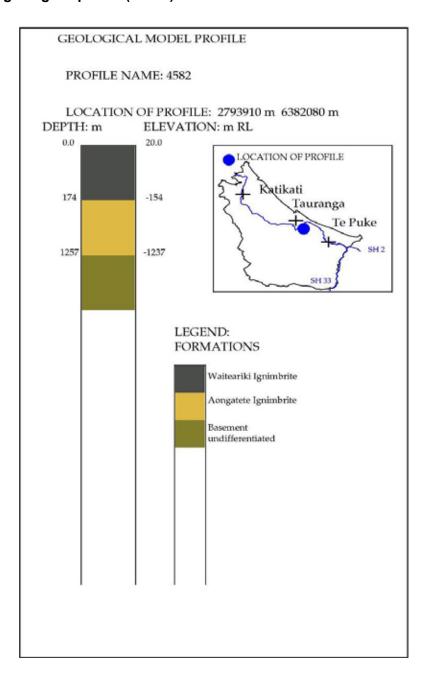

|                    |
|-----------------------|---------------|------------------|--------------------|
| Monitoring type       | Water quality | Depth (m)        | 350                |
| Name                  | MacLean       | Casing Depth (m) | Unknown            |
| Bore use              | Unknown       | Screen/open hole | Open hole          |
| Easting               | 279 3910      | Temperature      | 26.7°C             |
| Northing              | 638 2080      | Catchment        | Welcome Bay        |
| Bore log              | _             | Aquifer          | Aongatete (WAI)    |
| Monitoring period     | Water level   |                  |                    |
|                       | Water quality | 1997 to 2008     | LabStar: BOP180069 |

Bore 4582 geological profile (EBOF)



### Bore 4582 water quality graphs







| Bore 4968 Information |                     |                  |                                |
|-----------------------|---------------------|------------------|--------------------------------|
| Monitoring type       | Water quality       | Depth (m)        | 10                             |
| Name                  | Wharenui Green Ltd. | Casing Depth (m) | unknown                        |
| Bore use              | Irrigation/frost    | Screen/open hole | unknown                        |
| Easting               | 2816567             | Temperature      | -                              |
| Northing              | 6365568             | Catchment        | Kaikokopu-<br>Pokopoko-Wharere |
| Bore log              | -                   | Aquifer