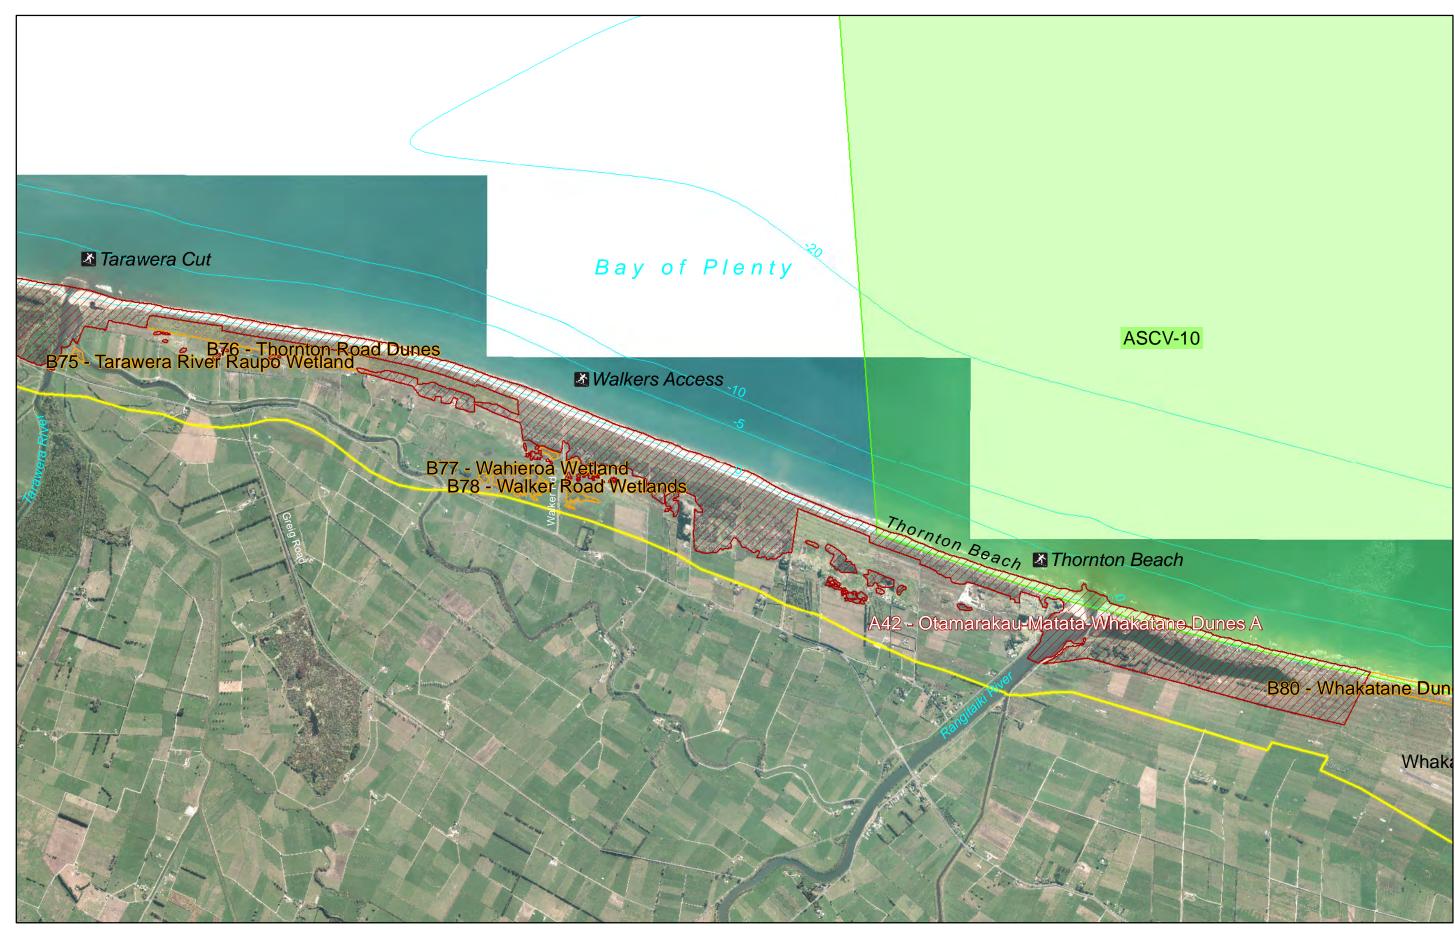

## 22b\_Rangitaiki River/Thornton

Proposed Regional Coastal Environment Plan - Ecological

Projection Information This map is drawn on the New Zealand Map Grid Projection, a minimum error conformal projection. Map uses 2011 aerial photography.