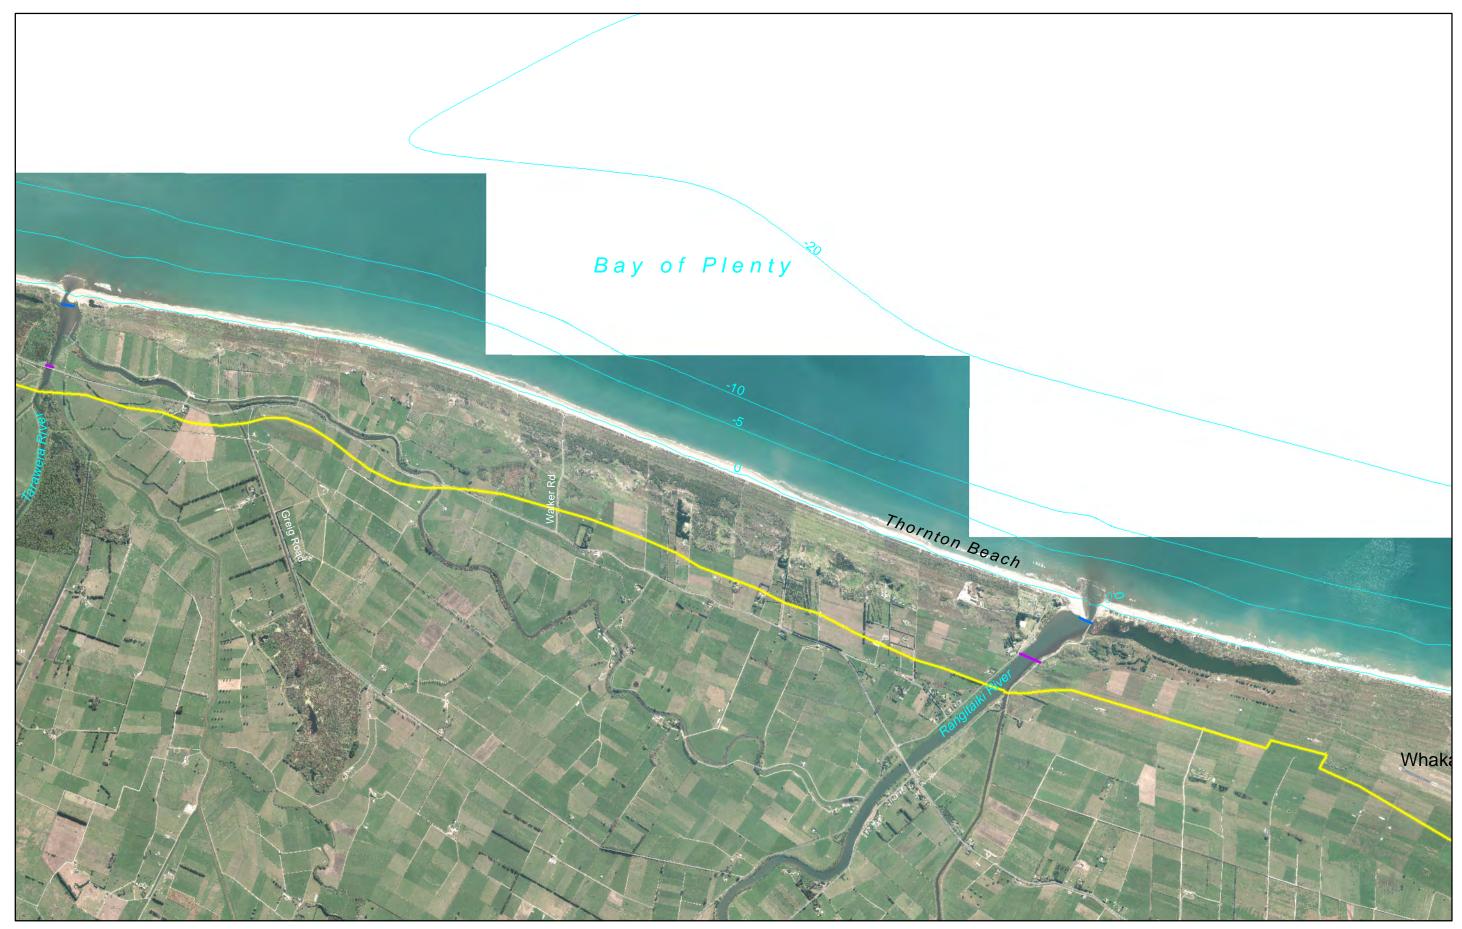

## 22a\_Rangitaiki River/Thornton Proposed Regional Coastal Environment Plan - Landscape

2

he New Zealand Map Grid Projection, a m error conformal projection. uses 2011 aerial photograph

© Statistics NZ © Statistics NZ urced from Land Information New Zealand data CROWN COPYRIGHT RESERVED. © Bay of Plenty Regional Council 2013

## 22b\_Rangitaiki River/Thornton

Proposed Regional Coastal Environment Plan - Ecological

Projection Information This map is drawn on the New Zealand Map Grid Projection, a minimum error conformal projection. Map uses 2011 aerial photography.

## 22c\_Rangitaiki River/Thornton Proposed Regional Coastal Environment Plan - Use