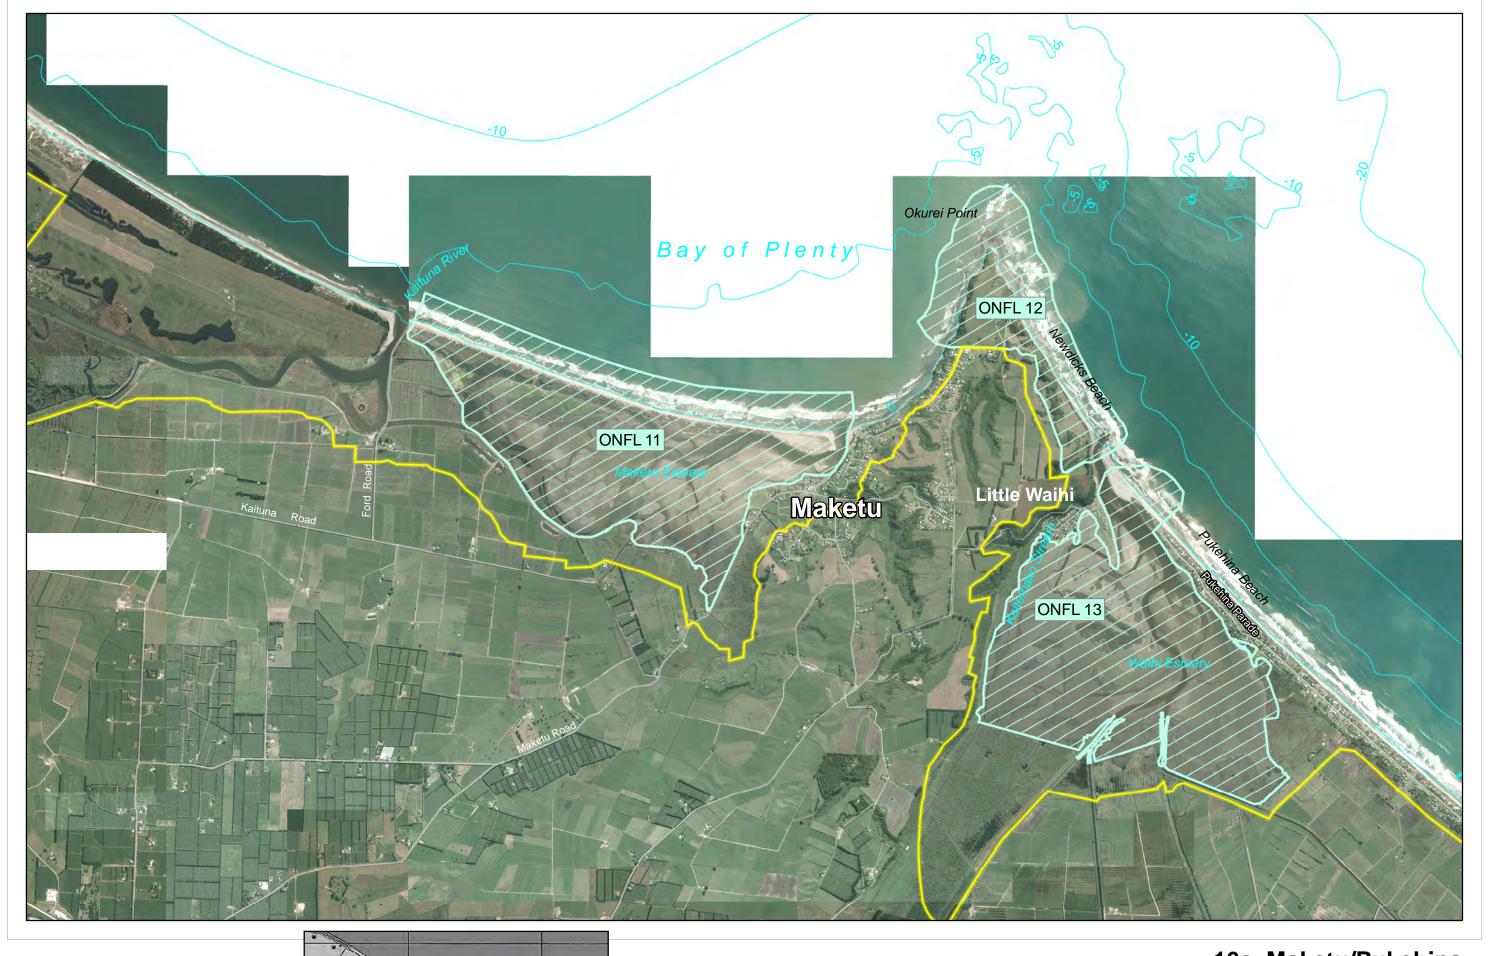

## 16a\_Maketu/Pukehina

Proposed Regional Coastal Environment Plan - Landscape

Projection Information
This map is drawn on the New Zealand Map Grid Projection, a minimul
error conformal projection.
Map uses 2011 aerial photography.