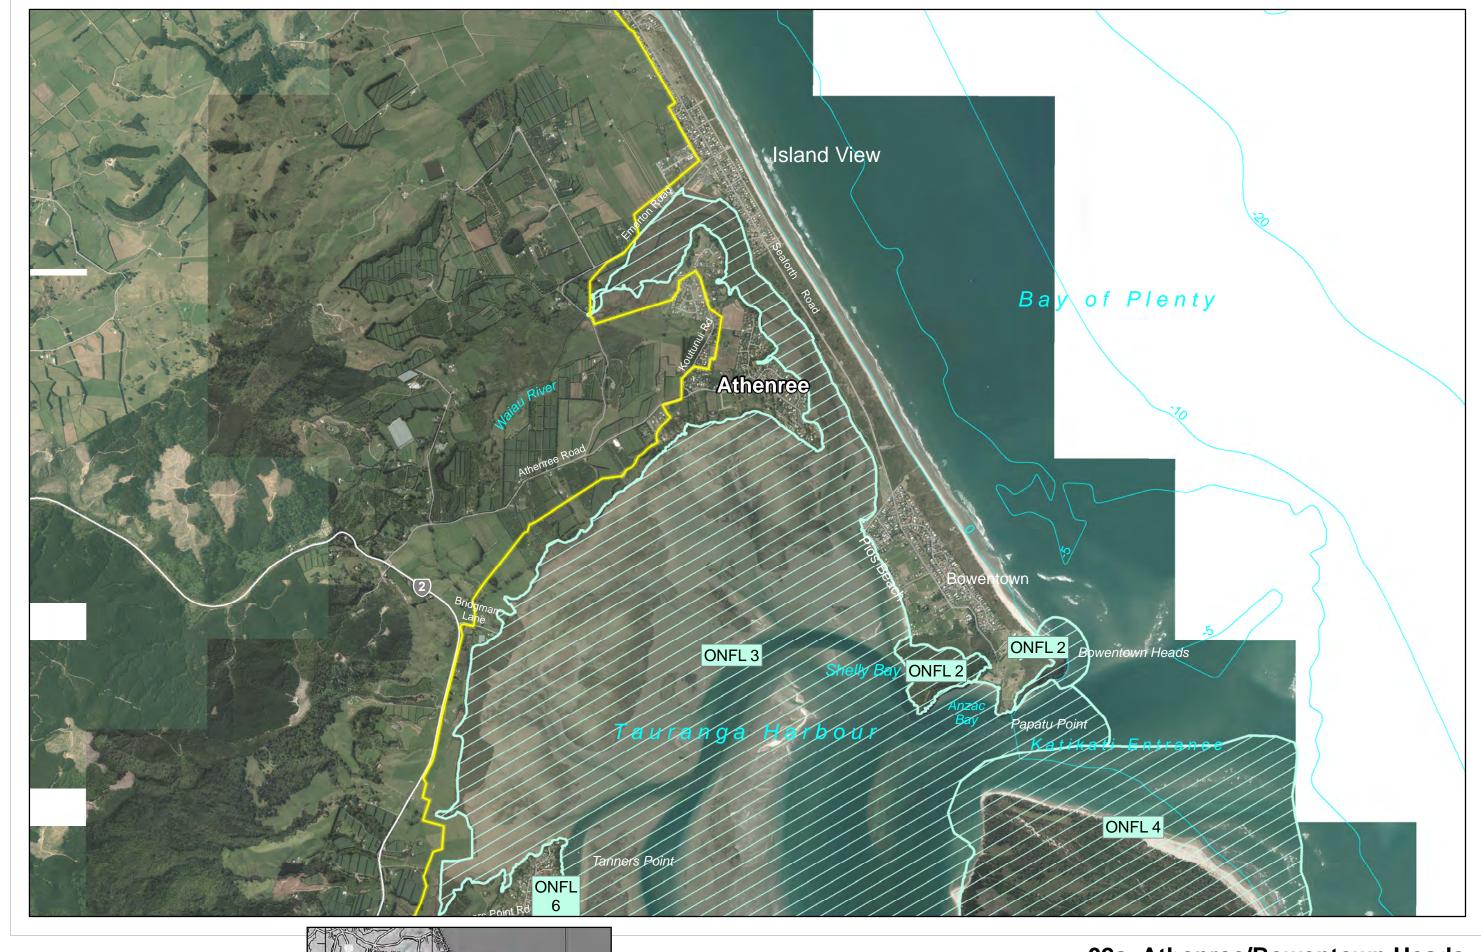

## 02a\_Athenree/Bowentown Heads

Proposed Regional Coastal Environment Plan - Landscape

Projection Information
This map is drawn on the New Zealand Map Grid Projection, a minimun
error conformal projection.
Map uses 2011 aerial photography.