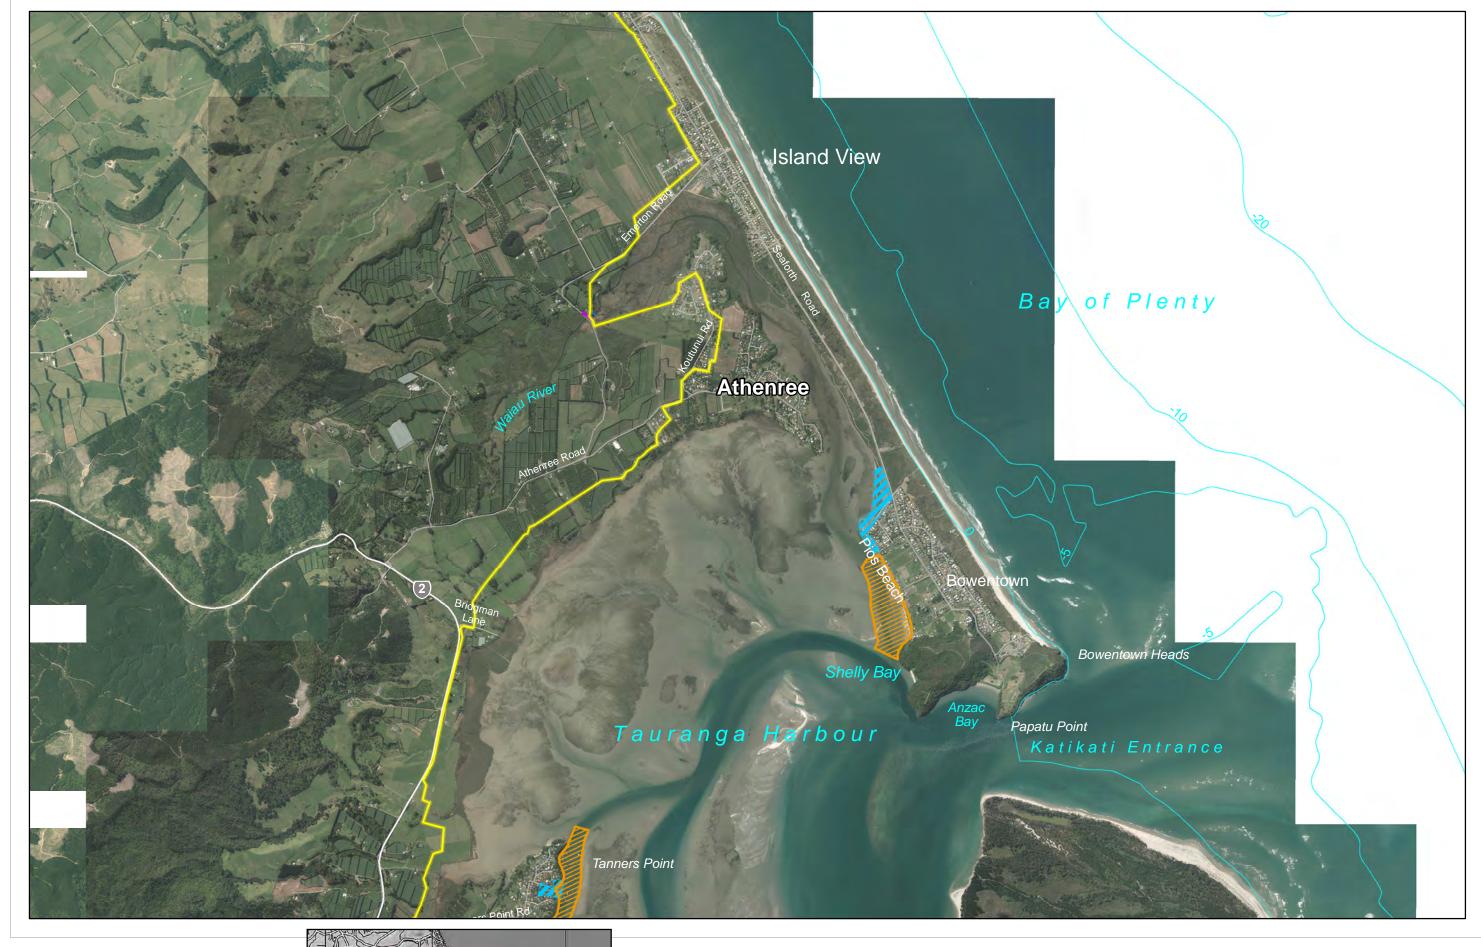

## 02a\_Athenree/Bowentown Heads

Proposed Regional Coastal Environment Plan - Landscape

Projection Information
This map is drawn on the New Zealand Map Grid Projection, a minimun
error conformal projection.
Map uses 2011 aerial photography.