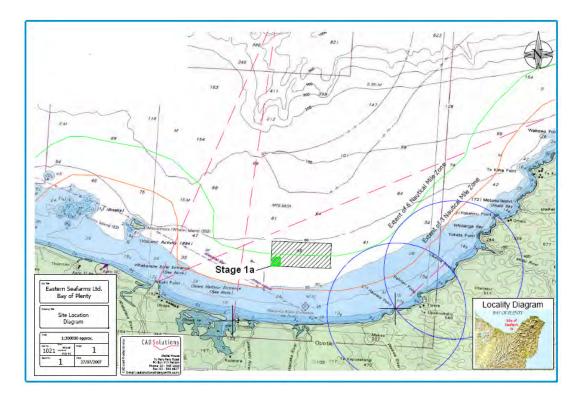

| 177 13.3746 E |
| Е     | 6357343.9            | 2882093.0 | 37 54.4689 S               | 177 13.8536 E |
| F     | 6357726.7            | 2882108.8 | 37 54,2618 S               | 177 13.8521 E |

Coordinates derived in terms of New Zealand Map Grid based on coordinates from Cad Solutions Plans, NZMG coordinates then converted to Lat and Long in terms of WGS-84 using Geo 2000 Grid Transformation.

Draughting Plus Ltd offers no guarantee as to the accuracy of these coordinates except that to say all reasonable endeavors

have been made to ensure their correctness.

### Opotiki Mussel farm Line location plan showing existing 3 lines and new additional lines.

Note that existing 3 lines will be removed by February 2015



#### Eastern Seafarms: Site location - Stage 1 is in the SW corner



## Whakatohea Mussels (Opotiki) Ltd: Elevation diagram indicating line construction