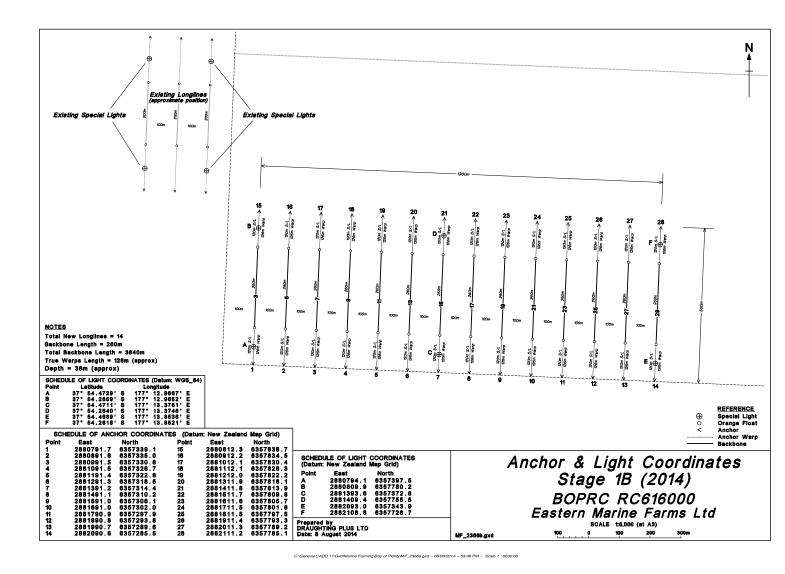

# NOTICE TO ALL MARITIME USERS IN THE EASTERN BAY OF PLENTY

- 1. Eastern Seafarms Limited holds a coastal permit which authorises the installation of a marine farm in the Eastern Bay of Plenty approximately 5 miles offshore from Opotiki. Eastern Seafarms Ltd has licenced Whakatohea Mussels (Opotiki) Ltd to install lines on the marine farm.
- Pursuant to this permit Whakatohea Mussels (Opotiki) Limited has advised the detailed co-ordinates of the navigational marks and lights to Maritime New Zealand and LINZ for Stage 1 of the farm development.
- 3. The installation of a further 12 lines commenced on the 3<sup>rd</sup> of September and weather permitting, the installation will be completed by Monday 8 September.
- 4. The new block of 12 lines will be marked by 6 special marks as shown in the site plan below.
- 5. The following information is provided for the benefit of local mariners:
  - Co-ordinates for 6 new Special Marks
  - Site plan
  - Location Plan
  - Elevation diagram indicating line construction

#### Co-ordinates for 6 new Special Marks

| Point | New Zealand Map Grid |           | World Geodetic System 1984 |               |
|-------|----------------------|-----------|----------------------------|---------------|
| FUIL  |                      |           |                            |               |
|       | Northing             | Easting   | Latitude                   | Longitude     |
| Α     | 6357397.5            | 2880794.1 | 37 54.4729 S               | 177 12.9667 E |
| В     | 6357780.2            | 2880809.9 | 37 54.2659 S               | 177 12.9652 E |
| С     | 6357372.8            | 2881393.6 | 37 54.4711 S               | 177 13.3761 E |
| D     | 6357755.5            | 2881409.4 | 37 54.2640 S               | 177 13.3746 E |
| Е     | 6357343.9            | 2882093.0 | 37 54.4689 S               | 177 13.8536 E |
| F     | 6357726.7            | 2882108.8 | 37 54,2618 S               | 177 13.8521 E |

### Opotiki Mussel farm Line location plan showing existing 3 lines and new additional lines.

Note that existing 3 lines will be removed by February 2015